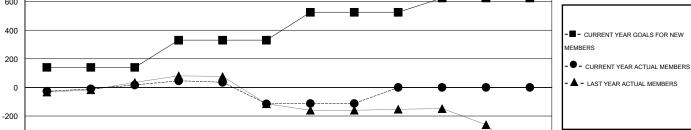

## GMT: V S Kukreja

| GMT: V S Ku   | Ikreja           |                  | LOCATIC          | N INDIA               |               |                    |                                     |                    | GMT CA 6         |  |
|---------------|------------------|------------------|------------------|-----------------------|---------------|--------------------|-------------------------------------|--------------------|------------------|--|
|               |                  | Clubs            |                  |                       | Members       |                    |                                     |                    |                  |  |
|               | RESUL            | TS FOR 2014-2015 |                  | RESULTS FOR 2014-2015 |               |                    |                                     |                    |                  |  |
| QUARTER       | NEW CLUB<br>GOAL | NEW CLUBS        | DROPPED<br>CLUBS | NET<br>GAIN/LOSS      | QUARTER       | NEW MEMBER<br>GOAL | CHARTER AND<br>NEW MEMBERS<br>ADDED | DROPPED<br>MEMBERS | NET<br>GAIN/LOSS |  |
| JULY/AUG/SEPT | 2                | 3                | 0                | 3                     | JULY/AUG/SEPT | 140                | 157                                 | 140                | 17               |  |
| OCT/NOV/DEC   | 2                | 0                | 6                | -6                    | OCT/NOV/DEC   | 190                | 81                                  | 213                | -132             |  |
| JAN/FEB/MAR   | 2                | 0                | 2                | -2                    | JAN/FEB/MAR   | 195                | 74                                  | 71                 | 3                |  |
| APR/MAY/JUNE  | 2                | 0                | 0                | 0                     | APR/MAY/JUNE  | 100                | 0                                   | 0                  | 0                |  |