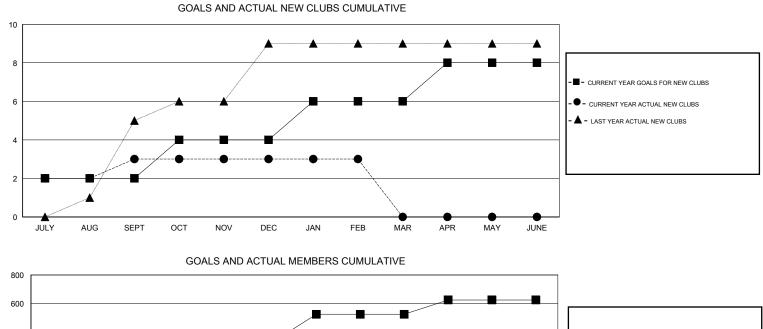

## GMT: V S Kukreja

| GMT: V S Ku   | Ikreja           |                  | LOCATIC          | N INDIA               |               |                    |                                     |                    | GMT CA 6         |  |
|---------------|------------------|------------------|------------------|-----------------------|---------------|--------------------|-------------------------------------|--------------------|------------------|--|
|               |                  | Clubs            |                  |                       | Members       |                    |                                     |                    |                  |  |
|               | RESUL            | TS FOR 2014-2015 |                  | RESULTS FOR 2014-2015 |               |                    |                                     |                    |                  |  |
| QUARTER       | NEW CLUB<br>GOAL | NEW CLUBS        | DROPPED<br>CLUBS | NET<br>GAIN/LOSS      | QUARTER       | NEW MEMBER<br>GOAL | CHARTER AND<br>NEW MEMBERS<br>ADDED | DROPPED<br>MEMBERS | NET<br>GAIN/LOSS |  |
| JULY/AUG/SEPT | 2                | 3                | 0                | 3                     | JULY/AUG/SEPT | 140                | 157                                 | 140                | 17               |  |
| OCT/NOV/DEC   | 2                | 0                | 6                | -6                    | OCT/NOV/DEC   | 190                | 81                                  | 213                | -132             |  |
| JAN/FEB/MAR   | 2                | 0                | 2                | -2                    | JAN/FEB/MAR   | 195                | 74                                  | 71                 | 3                |  |
| APR/MAY/JUNE  | 2                | 0                | 0                | 0                     | APR/MAY/JUNE  | 100                | 0                                   | 0                  | 0                |  |